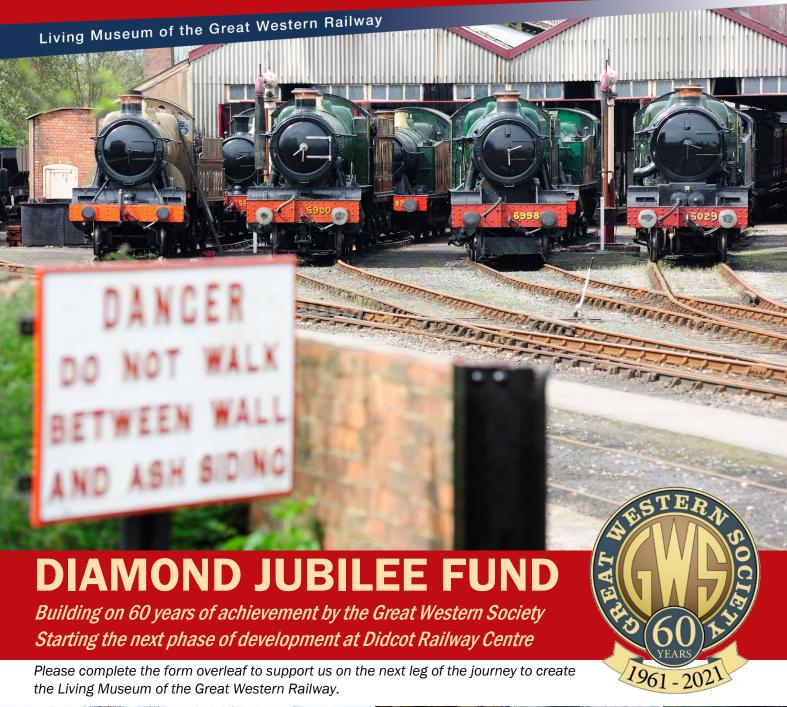

## DIAMOND JUBILEE FUND

Building on 60 years of achievement by the Great Western Society Starting the next phase of development at Didcot Railway Centre

I would like to contribute to the Great Western Society's Diamond Jubilee Fund by: Making a regular contribution by Bankers' Order **BANKERS' ORDER** To the Manager \_\_\_\_\_ (Your Bank) Sort Code \_\_\_ \_\_ \_\_ \_\_ [ Please pay The Co-operative Bank plc, PO Box 101, 1 Balloon Street, Manchester, M60 4EP; Sort Code 08-92-99 for the credit of Great Western Society Ltd A/c 65459434 The sum of £\_\_\_\_\_ (Amount in figures) \_\_\_\_\_ (amount in words) On \_\_\_\_\_\_ (Date) and thereafter at monthly intervals until \_\_\_\_\_ This bankers' order is additional to any other standing instruction in favour of the Great Western Society Please also complete the Gift Aid Declaration if you are able. AND/OR Making a donation of £ \_\_\_\_ Cheques should be made payable to the Great Western Society. Please also complete the Gift Aid Declaration if you are able. giftaid it All amounts you give can qualify as Gift Aid donations. If you pay UK income tax, the Society can reclaim tax from the Government for every £1 you give, adding considerably to the value of your donation. By completing this form, you will ensure this and all future donations to the GWS will be treated as Gift Aid donations. Please notify the Society if you wish to cancel or if you no longer pay sufficient income tax and/or capital gains tax. **GIFT AID DECLARATION** Please treat all my donations to the Great Western Society on and after this date as Gift Aid donations. I confirm that I have paid an amount of tax or capital gains tax equal to that tax that can be reclaimed on my donation. Signed \_\_\_\_\_\_ Full name \_\_\_\_\_ Address \_\_\_\_\_